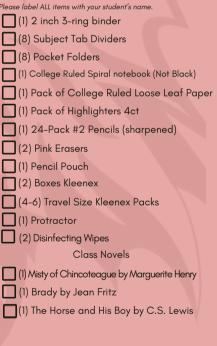

#### SIXTH GRADE

(1) 1.5" HEAVY DUTY Binder
(1) 12-Pack #2 Pencils (sharpened)
(1) 12-Pack Crayola Colored Pencils
(1) Pencil Pouch
(1) 6-Pack Black or Blue Pens
(2) 5-Tab Dividers
(2) Glue Sticks
(6) Spiral-Bound College-Ruled Notebooks
(6) Folders with Pockets
College-Ruled Notebook Paper
(4) Highlighters
(2) Boxes for Kleenex
(1) 12 pack Fine- Tip Markers
(1) 12" Ruler with Inches And Centimeters
(1) Plastic Pencil Box

#### NINTH GRADE

- (1) 1.5" HEAVY DUTY Binder
  (1) 12-Pack #2 Pencils (sharpened)
  (1) 12-Pack Crayola Colored Pencils
  (1) Pencil Pouch
  (1) 6-Pack Black or Blue Pens
  (2) 5-Tab Dividers
  (2) Glue Sticks
  (6) Spiral-Bound College-Ruled Notebooks
  (6) Folders with Pockets
  College-Ruled Notebook Paper
  (4) Highlighters
- (2) Boxes for Kleenex
- (2) Disinfecting Wipes

### Middle School

(1) 1.5" HEAVY DUTY Binder
(1) 12-Pack #2 Pencils (sharpened)
(1) 12-Pack Crayola Colored Pencils
(1) Pencil Pouch
(1) 6-Pack Black or Blue Pens
(2) 5-Tab Dividers
(2) Glue Sticks
(6) Spiral-Bound College-Ruled Notebooks
(6) Folders with Pockets
College-Ruled Notebook Paper
(4) Highlighters
(2) Boxes for Kleenex
(2) Disinfecting Wipes

## High School

(1) 1.5" HEAVY DUTY Binder
(1) 12-Pack #2 Pencils (sharpened)
(1) 12-Pack Crayola Colored Pencils
(1) Pencil Pouch
(1) 6-Pack Black or Blue Pens
(2) 5-Tab Dividers
(2) Glue Sticks
(6) Spiral-Bound College-Ruled Notebooks
(6) Folders with Pockets
College-Ruled Notebook Paper
(4) Highlighters
(2) Boxes for Kleenex
(2) Disinfecting Wipes

#### **EIGHTH GRADE**

| (1) 1.5" HEAVY DUTY Binder               |
|------------------------------------------|
| (1) 12-Pack #2 Pencils (sharpened)       |
| (1) 12-Pack Crayola Colored Pencils      |
| (1) Pencil Pouch                         |
| (1) 6-Pack Black or Blue Pens            |
| ( 2 ) 5-Tab Dividers                     |
| (2) Glue Sticks                          |
| (6) Spiral-Bound College-Ruled Notebooks |
| ( 6 ) Folders with Pockets               |
| College-Ruled Notebook Paper             |
| ( 4 ) Highlighters                       |
| (2) Boxes for Kleenex                    |
| (2) Disinfecting Wipes                   |
|                                          |

#### **ELEVENTH GRADE**

| ( 1 ) 1.5" HEAVY DUTY Binder                 |
|----------------------------------------------|
| ( 1 ) 12-Pack #2 Pencils (sharpened)         |
| (1) 12-Pack Crayola Colored Pencils          |
| 🔲 ( 1 ) Pencil Pouch                         |
| 🔲 ( 1 ) 6-Pack Black or Blue Pens            |
| 🔲 ( 2 ) 5-Tab Dividers                       |
| (2) Glue Sticks                              |
| ( 6 ) Spiral-Bound College-Ruled Notebooks   |
| ( 6 ) Folders with Pockets                   |
| College-Ruled Notebook Paper                 |
| (4) Highlighters                             |
| (2) Boxes for Kleenex                        |
| (2) Disinfecting Wipes                       |
|                                              |
| Art Elective- Material fee \$25 per Semester |
|                                              |